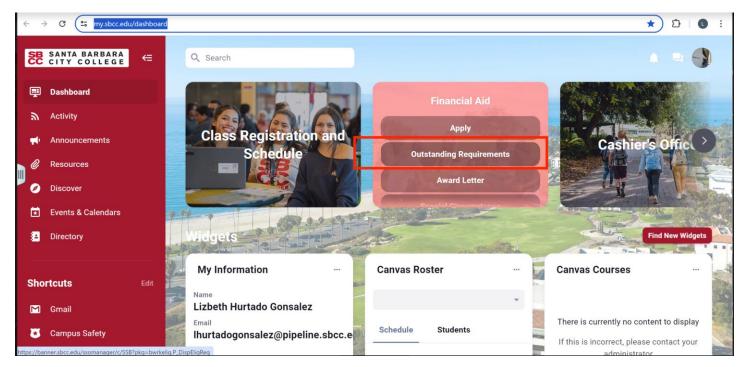

----------|--|
| 21 1 20 M | Username<br>Enter your username                                                                                                                                |  |
|           | Password<br>Enter your password                                                                                                                                |  |
|           | Login                                                                                                                                                          |  |
|           | Forgot Password   • Find Username   • Need help? Necesita ayuda?   • Former Student Transcript Ordering   • Student Record Privacy Info • Terms and Conditions |  |

### Hover over 'Financial Aid' and click on 'Outstanding Requirements'



#### Select the correct "Aid Year" and click "Submit"

| Personal Information Student Employee               |                                                                       |
|-----------------------------------------------------|-----------------------------------------------------------------------|
| Search Go                                           | RETURN TO MENU SITE MAP HELP RETURN TO PIPELINE EXIT                  |
| Aid Year                                            |                                                                       |
| Some financial aid information is determined by Air | d Year (the academic year for which you are receiving financial aid). |
| Select Aid Year 2017-2018 Aid Year 🗸                |